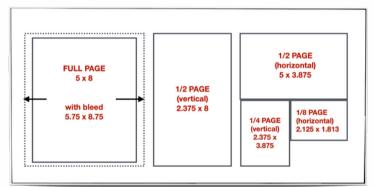

MENTOR

- upcoming event or workshop
- one-on-one training opportunities

ON RECEIVING THE RISING STAR AWARD AT THE 2019 DALLAS WOMEN IN FILM / TOPAZ FILM FESTIVAL

Festival Program Publication is professionally designed and of the highest quality: Size: 5.5" W x 8.5" H; Paper Stock: 70# glossy text; Paper Color: White

Artwork should be png or jpg 300 dpi format. No proofs will be sent before printing and artwork will be printed as is.

Artwork along with payment due thru our website **wifdallas.org** 