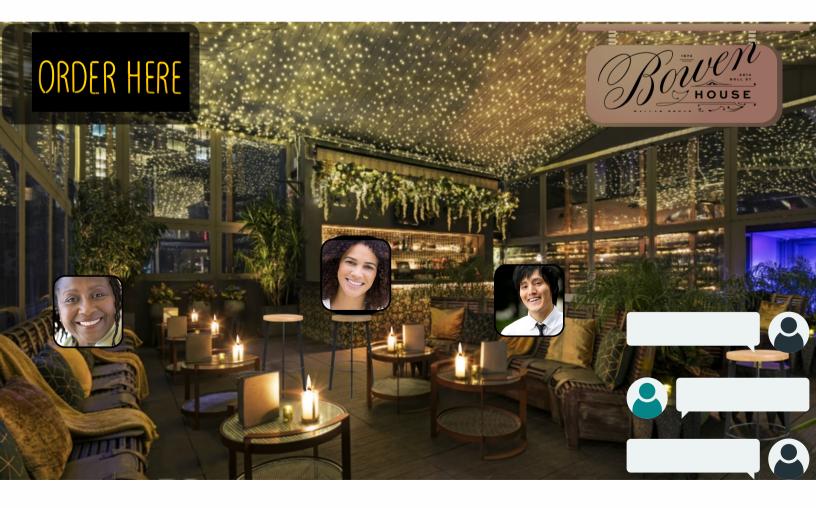

### FILMOCRACY SAMPLE VIRTUAL PLATFORM SPACE

Dedicated branded space:

- customized to look just like your establishment
- add a button to place orders for delivery or pickup
- fun themes like karaoke or puzzle games